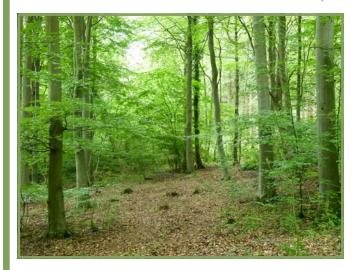

Beyond this is an area of 50 year old Beech trees that have a completely different feel to the conifers. This area is much lighter and there are many other broadleaves in growing in amongst the Beech. Natural regeneration of Beech and Ash is prolific along the edges of the woodland, and the Ash will certainly take over if you allow them.

In the spring, parts of the woodland floor are carpeted in a magnificent display of bluebells. The site is gently sloping (east facing) and the soils are fine well drained loamy soils over limestone, well suited to the Ash regeneration prolific over much of this site.