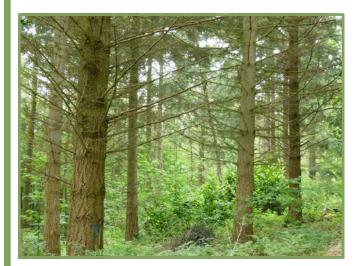

#### **Description**

Yew Tree Wood is wonderfully diverse. As you approach the woodland you will be met by towering majestic Douglas Fir trees. These sizeable veterans have grown over 55 years into an attractive stand of conifers. Although the timber from Douglas Fir is of high value, the total number of trees would not encourage commercial exploitation. However, it would be easily possible to take a small number of trees out and produce some very useful timber for the private use of an owner if that was seen as useful.