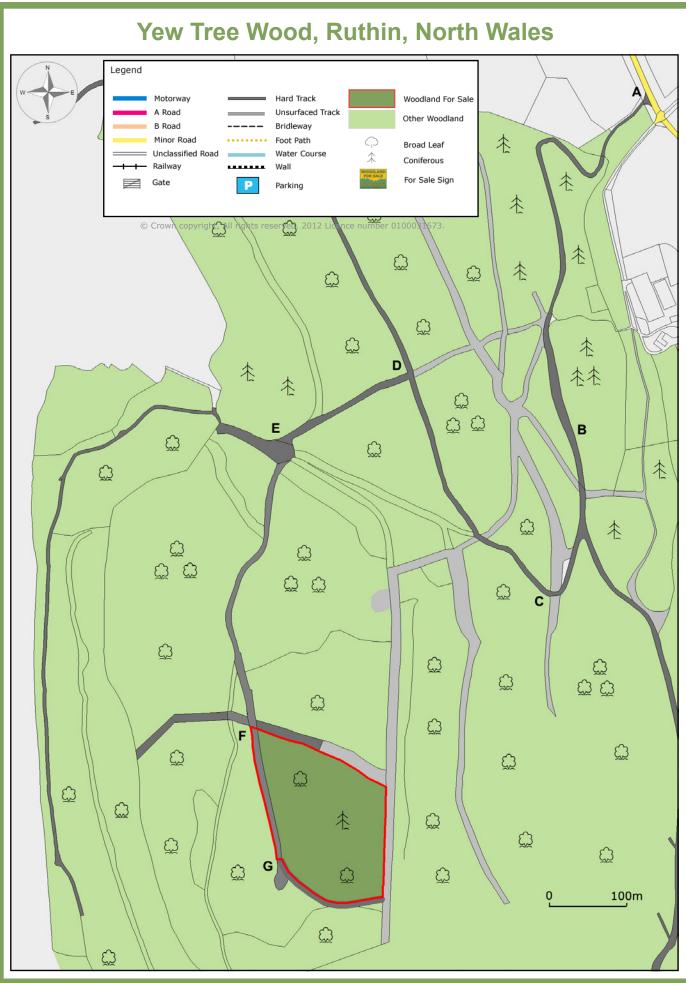

From the gate, follow the hard road round a couple of bends, along a straight, and then keep right where the road splits. Continue on the hard road until you get to a wooden post with a green and red painted top (point **D** on the plan). Turn left at this post along the hard forest for a further 120 metres.

You will then see in front of you a wooden post with a green painted top. Take the left fork here (point **E** on the plan).

Continue up the forest road as it goes up a slope until you get to posts on both sides of the road painted with yellow tops. This is the start of Yew Tree Wood (marked **F** on the plan below). Yew Tree Wood is now in front of you and on your left.

#### **Boundaries**

The northern boundary is the southern edge of the grassy ride, indicated by yellow paint marks on boundaries or wooden posts with yellow painted tops.

The western boundary is the western edge of the forest road (the road is inside the sale area). The southern boundary is the northern edge of the track, indicated at each end by wooden posts with yellow painted tops.

The eastern boundary is the western edge of the track indicated by wooden posts with yellow painted tops and yellow paint marks on boundary trees.

#### Rights of Way

The woodland owner will have a right of way from the council road and along the private forest road **ABDEF** on the plan below.

A right of way is reserved over the route **FG** for the benefit of the woodland beyond.