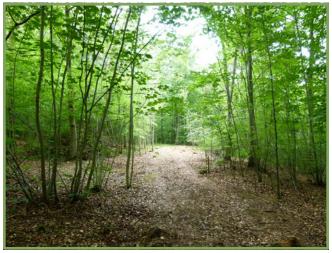

#### **Description**

Yew Tree Wood is wonderfully diverse. As you approach the woodland you will be met by towering majestic Douglas Fir trees. These sizeable veterans have grown over 55 years into an attractive stand of conifers. Although the timber from Douglas Fir is of high value, the total number of trees would not encourage commercial exploitation. However, it would be easily possible to take a small number of trees out and produce some very useful timber for the private use of an owner if that was seen as useful.

Beyond this is an area of 50 year old Beech trees that have a completely different feel to the conifers. This area is much lighter and there are many other broadleaves in growing in amongst the Beech. Natural regeneration of Beech and Ash is prolific along the edges of the woodland, and the Ash will certainly take over if you allow them.

The property is accessed over a very well made forestry road, suitable for cars at all times of the year. This forest road runs up to the property and then along the western boundary with a good sized parking area.