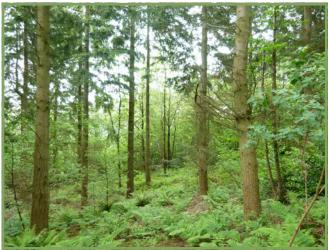

#### **Description**

Yew Tree Wood is wonderfully diverse. As you approach the woodland you will be met by towering majestic Douglas Fir trees. These sizeable veterans have grown over 55 years into an attractive stand of conifers. Although the timber from Douglas Fir is of high value, the total number of trees would not encourage commercial exploitation. However, it would be easily possible to take a small number of trees out and produce some very useful timber for the private use of an owner if that was seen as useful.