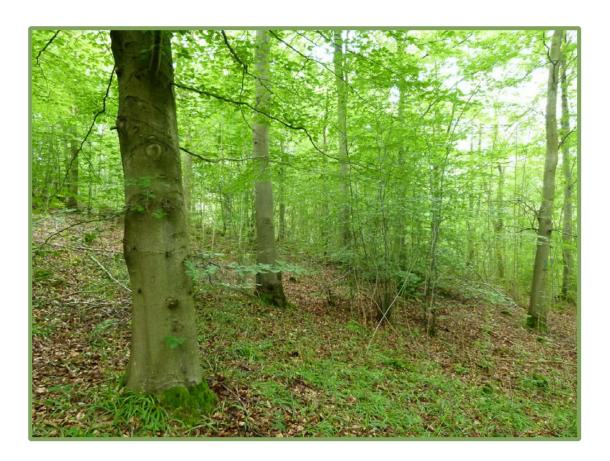

#### **Description**

Yew Tree Wood is wonderfully diverse. As you approach the woodland you will be met by towering majestic Douglas Fir trees. These sizeable veterans have grown over 55 years into an attractive stand of conifers. Although the timber from Douglas Fir is of high value, the total number of trees would not encourage commercial exploitation. However, it would be easily possible to take a small number of trees out and produce some very useful timber for the private use of an owner if that was seen as useful.

The woodland takes its name from a magnificent old Yew Tree in the eastern section of the woodland, which judging by its size must be at least 200 years old. Other much younger Yews are scattered through the broadleaf area.

Beyond this is an area of 50 year old Beech trees that have a completely different feel to the conifers. This area is much lighter and there are many other broadleaves in growing in amongst the Beech. Natural regeneration of Beech and Ash is prolific along the edges of the woodland, and the Ash will certainly take over if you allow them.