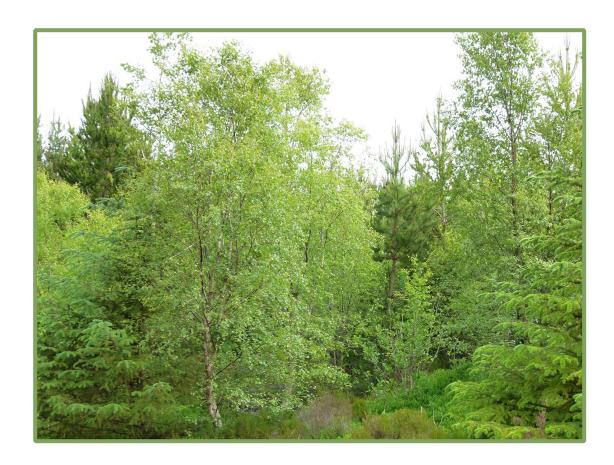

### **Mineral Wood**

11.73 acres of young spruce, pine and broadleaves with a pond in Flintshire for £59,000 (freehold)

A delightful mixed woodland in a secluded location, with excellent access and within 7 miles of the town of Wrexham in Flintshire. The woodland has the benefit of a stream, a lovely wildlife pond and some open areas perfect for family camping.

The gated entrance to the wood sits on drier ground which gives way to a delightful open feel, lightly planted with young pines and broadleaves with an abundance of flora underfoot including heather and bilberry.

As you gently descend the recently resurfaced track you enter the main part of the wood. It was replanted following the harvest of the previous crop around 15 years ago. The majority of this wood is densely stocked Norway spruce, with birch oak and rowan emerging from the old racks. The fringes of the wood are also rich with birch, rowan and alder.