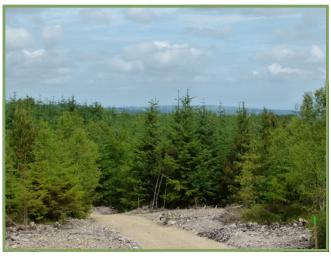

As you gently descend the recently resurfaced track you enter the main part of the wood. It was replanted following the harvest of the previous crop around 15 years ago. The majority of this wood is densely stocked Norway spruce, with birch oak and rowan emerging from the old racks. The fringes of the wood are also rich with birch, rowan and alder.