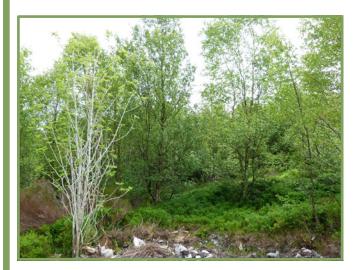

The forest road is supplemented with a turning and parking area which is suitable for a 2WD vehicle at all times of the year. Extending from the parking area is a track leading to a delightful pond fed by a stream that intersects the wood from the grazed pasture beyond the wood. The pond attracts a diverse range of local wildlife and is a great place to sit and listen to the abundance of birds singing in the wood.