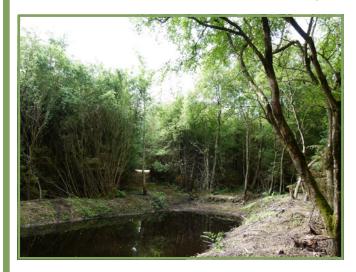

The forest road is supplemented with a turning and parking area which is suitable for a 2WD vehicle at all times of the year. Extending from the parking area is a track leading to a delightful pond fed by a stream that intersects the wood from the grazed pasture beyond the wood. The pond attracts a diverse range of local wildlife and is a great place to sit and listen to the abundance of birds singing in the wood.