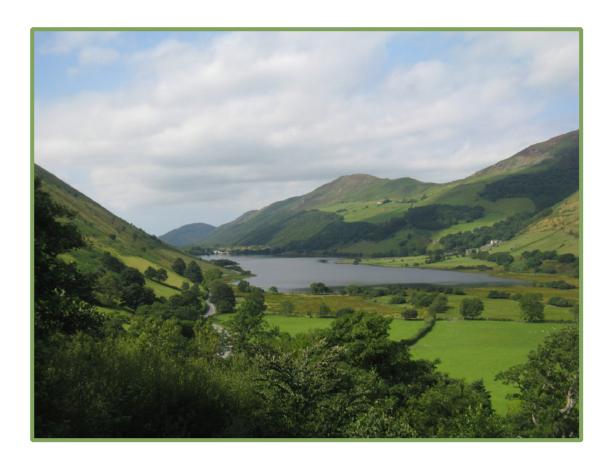

# Coed Cedris, Tal y Llyn, Snowdonia Douglas fir and oak on the south edge of Snowdonia 5.08 acres for £16,500

Douglas fir approaching maturity with some vigorous mid-rotation red oak. Excellent access amidst the splendid mountain scenery of Cadair Idris and the placid waters of Tal y Llyn Lake, in Gwynedd.

#### Description

Coed Cedris has a south-easterly aspect on lower valley slopes looking across the valley of Afon Dysynni. The beautiful Tal-y-Llyn Lake is just a mile upstream and the protective bulk of Cadair Idris rises to the north of the wood.

The majority of Coed Cedris was planted about 40 years ago with Douglas fir. This crop, which is now approaching maturity, is of good form and windfirm thanks to the freely draining soils, offering a range of future management options - a further thinning, clear-felling in 5-10 years or longer-term retention.