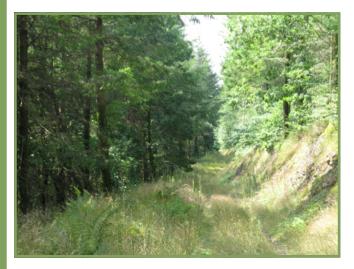

Coed Cedris occupies sloping ground but the hard tracks along the top and through the middle of the wood, in conjunction with the lower soft track mean that all areas can be effectively managed and harvested when desired. The hard all-weather tracks are in excellent condition allowing cars to be driven to the very centre of the wood.

to our second sign and turn right up the hard road immediately in front of it (A on the plan).

After the first switch-back ( $\mathbf{B}$ ) drive a further 250m and park in the lay-by on your left opposite a track that forks gently downhill to your right ( $\mathbf{C}$ ). Continue on foot down this track (below the blue-topped post) for 430m until you see a pink-topped post on your right ( $\mathbf{D}$ ). Coed Cedris is straight ahead of you (both above and below the track).