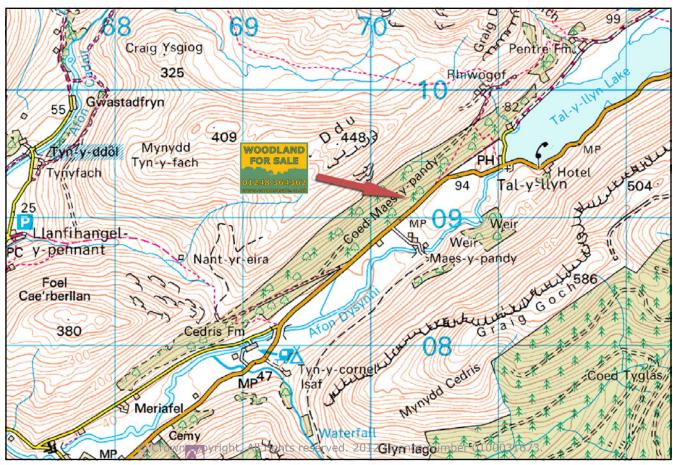

to our second sign and turn right up the hard road immediately in front of it (A on the plan).

After the first switch-back ( $\mathbf{B}$ ) drive a further 250m and park in the lay-by on your left opposite a track that forks gently downhill to your right ( $\mathbf{C}$ ). Continue on foot down this track (below the blue-topped post) for 430m until you see a pink-topped post on your right ( $\mathbf{D}$ ). Coed Cedris is straight ahead of you (both above and below the track).

#### Locators

OS Landranger map: Sheet 124.

National Grid Ref:

Visitor parking: SH 698 087.Wood centre: SH 702 091.Nearest postcode: LL36 9AQ.

#### **Boundaries**

The northwest boundary (**EF**) is the northwest edge of the top track.

The northeast boundary (**FGH**) is marked by blue and yellow-topped posts.

The southeast boundary (**HJ**) is the line of a derelict fence above the public road.

The southwest boundary (**JDE**) is marked by pinktopped posts.