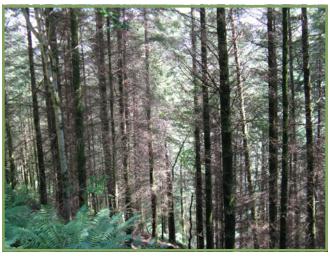

The majority of Coed Cedris was planted about 40 years ago with Douglas fir. This crop, which is now approaching maturity, is of good form and windfirm thanks to the freely draining soils, offering a range of future management options - a further thinning, clear-felling in 5-10 years or longer-term retention.

The conifer crop is supplemented by a small area of native oak on the upper edges and a good quality stand of planted red oak on the lower edge of similar vintage to the Douglas fir and also ready to produce timber from thinnings. The property is further diversified by an attractive and productive stand of hornbeam adjacent to the lower soft track. The woodland floor is generally uncluttered with a herb layer of fern, moss, blueberry and soft grasses.