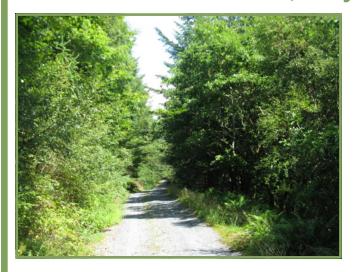

Coed Cedris occupies sloping ground but the hard tracks along the top and through the middle of the wood, in conjunction with the lower soft track mean that all areas can be effectively managed and harvested when desired. The hard all-weather tracks are in excellent condition allowing cars to be driven to the very centre of the wood.

to our second sign and turn right up the hard road immediately in front of it (A on the plan).

After the first switch-back ( $\mathbf{B}$ ) drive a further 250m and park in the lay-by on your left opposite a track that forks gently downhill to your right ( $\mathbf{C}$ ). Continue on foot down this track (below the blue-topped post) for 430m until you see a pink-topped post on your right ( $\mathbf{D}$ ). Coed Cedris is straight ahead of you (both above and below the track).